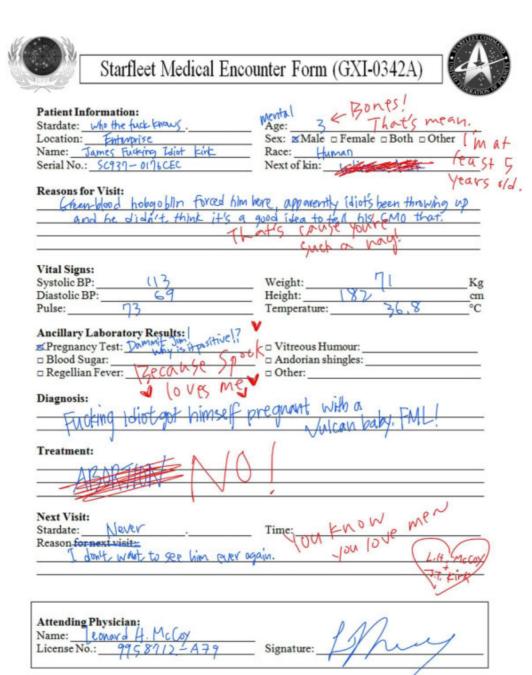

Summary: Bones is a third wheel when he's stuck on a planet out with Jim and Spock for

Valentine's Day.

Categories: Star Trek - 2009/Reboot Characters: Kirk/Spock, Leonard "Bones" McCoy

Genres: Slash

Warnings: Alien Conception, Artwork, Complete, Crack fic, Humor, Mpreg Implied