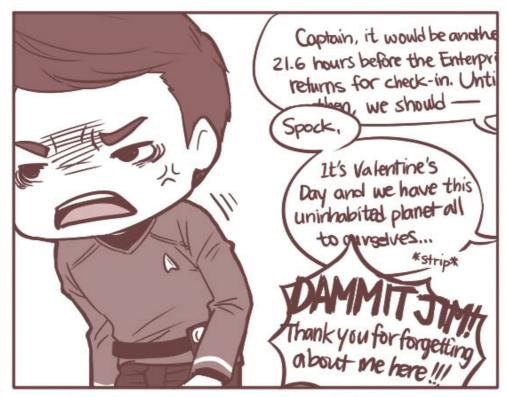

Summary: Bones is a third wheel when he's stuck on a planet out with Jim and Spock for

Valentine's Day.

Categories: Star Trek - 2009/Reboot Characters: Kirk/Spock, Leonard "Bones" McCoy

Genres: Slash

Warnings: Alien Conception, Artwork, Complete, Crack fic, Humor, Mpreg Implied

## 1. Chapter 1 by cannedebonbon

Chapter 1 by cannedebonbon

WORST FUCKING VALENTINE'S DAY EVER, BEATS THE ONE WITH JOKELYN. - LEDNARD H. MCCOY

McCoy run! Out of the disaster radius~

The immediate aftermath of the above picture. McCoy's hiding amongst the rocks in the background, swearing. \*\*EDIT: The lighting of this picture looked unnatural, so I fixed it and uploaded a new version.