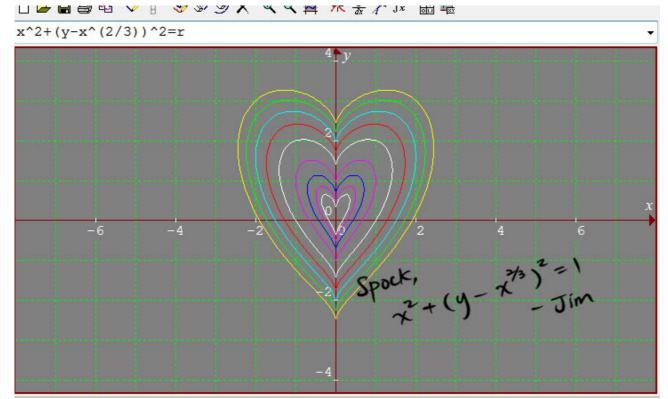

ly he chose to sedate himself because GODDAMMIT HE DIDN'T NEED TO KNOW THAT SPOCK IS CAPABLE OF MAKING THOSE NOISES.



Two months later is when McCoy decides that he's totally going to resign his position on the Enterprise... after publishing his paper on the viability of Human-Vulcan hybrid with male pregnancy.

Notes: So let's hope I manage to get the story across with my mismatched storytelling method? The fake Starfleet medical form I made one day when I was bored with nothing to do. I tried using an existing form as my reference basis, but if there's any inaccuracies when it comes to proper medical practices, well, I KNOW NOTHING. :'D Also, let's pretend there are still paper documents in the future?

On a wholly unrelated note, here's Jim trying to seduce Spock by graphing hearts.



## **Back to index**

All publicly recognizable characters and settings are the property of their respective owners. The original characters and plot are the property of the author. No money is being made from this work. No copyright infringement is intended.

This story archived at <a href="http://www.squidge.org/mufa-mpreg/viewstory.php?sid=151">http://www.squidge.org/mufa-mpreg/viewstory.php?sid=151</a>